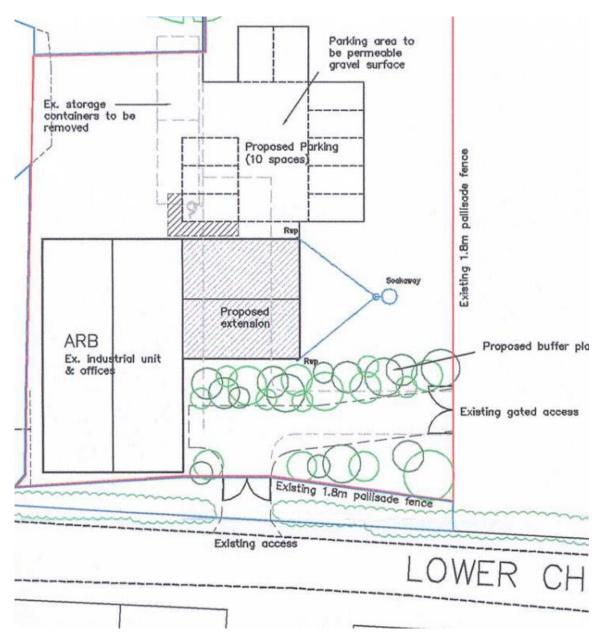

# A R B Mechanical Ltd, Winchester Road, Waltham Chase, SO32 2LL

Reconfiguration of south entrance in Lower Chase Road to provide an alternative access and provision of eight parking spaces (partial alternative to permission 12/02424/FUL).

### Site Location

Existing access from Winchester Road – application site behind building

7. Legal Access

- 8. New Parking
- 9. New 'native' 1.8m (0.6m deep) Instant hedge (to replace (3)) Thickened with Hawthorn & Privet
- 10. New trees
- 11. Existing hedge planted by adjacent developer (approx. 2 years ago)
- 12. Existing parking
- 13. Indicative delivery vehicle turning circle
- 14. New 1.8m panel fence on gravel board
- 15. New 'native' 1.8m (0.6m deep) Instant hedge
- 16. New 'native' 1.8m hedge
- 17. Existing hedge
- 18. Existing hardstanding
- New 1.8m double hedgerow x 55m for biodiversity

#### GATE ELEVATION (FROM ROAD) - SCALE 1:50

- 1. Proposed New Green Gates
- 2. Existing palisade fencing
- 3. Hedge cut back for visibility splay
- 4. 43m sight line
- 5. Former position of Gates
- 6. Tarmaccadam road surface
- 7. Legal Access
- 8. New Parking
- 9. New 'native<sup>1</sup>1.8m (0.6m deep) Instant hedge (to replace (3)) Thickened with Hawthorn & Privet
- 10. New trees
- 11. Existing hedge planted by adjacent developer (approx. 2 years ago)
- 12. Existing parking
- 13. Indicative delivery vehicle turning circle
- 14. New 1.8m panel fence on gravel board
- 15. New 'native' 1.8m (0.6m deep) Instant hedge
- 16. New 'native' 1.8m hedge
- 17. Existing hedge
- 18. Existing hardstanding
- 19. New 1.8m double hedgerow x 55m for biodiversity

- 17. Existing hedge
- 18. Existing hardstanding
- 19. New 1.8m double hedgerow x 55m for biodiversity