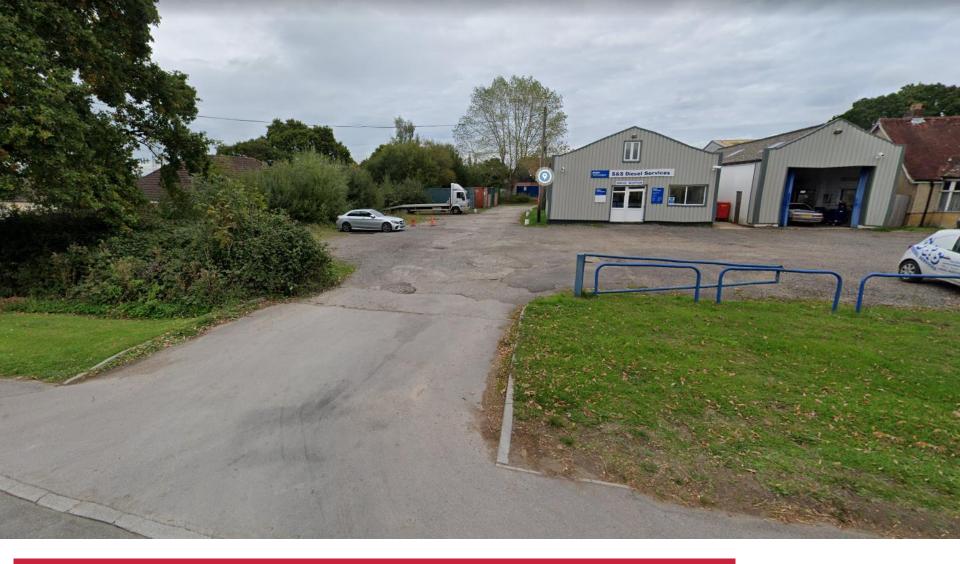

### Approved access arrangements under 12/02424/FUL

Existing gate onto Lower Chase Road