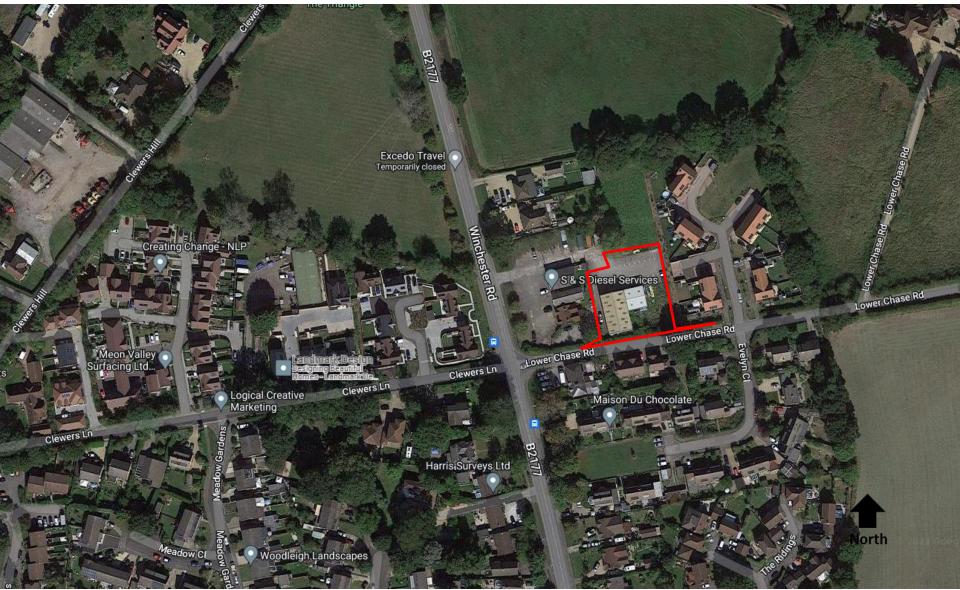

# A R B Mechanical Ltd, Winchester Road, Waltham Chase, SO32 2LL

Reconfiguration of south entrance in Lower Chase Road to provide an alternative access and provision of eight parking spaces (partial alternative to permission 12/02424/FUL).