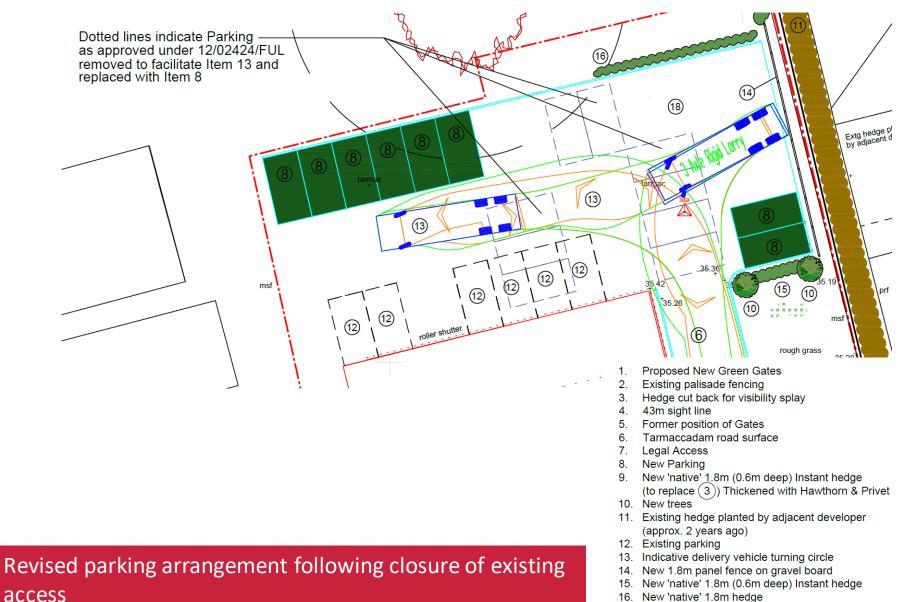

### Site Location

Existing access from Winchester Road – application site behind building

7. Legal Access

- 8. New Parking
- 9. New 'native' 1.8m (0.6m deep) Instant hedge (to replace (3)) Thickened with Hawthorn & Privet
- 10. New trees
- 11. Existing hedge planted by adjacent developer (approx. 2 years ago)
- 12. Existing parking
- 13. Indicative delivery vehicle turning circle
- 14. New 1.8m panel fence on gravel board
- 15. New 'native' 1.8m (0.6m deep) Instant hedge
- 16. New 'native' 1.8m hedge
- 17. Existing hedge
- 18. Existing hardstanding
- New 1.8m double hedgerow x 55m for biodiversity