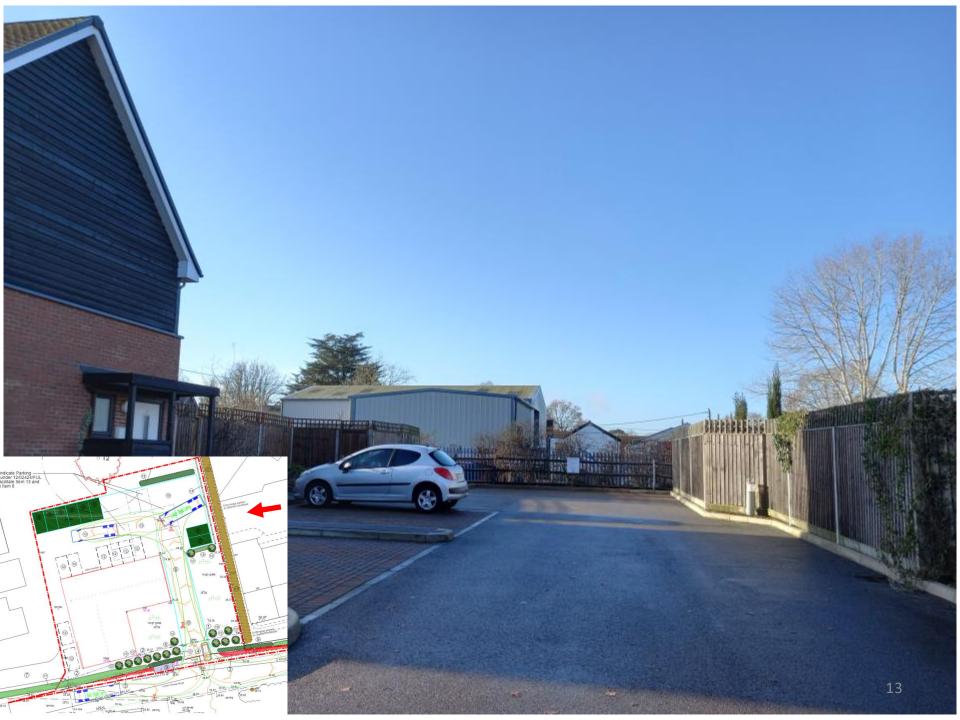

ine
- 5. Former position of Gates
- 6. Tarmaccadam road surface
- 7. Legal Access
- 8. New Parking
- 9. New 'native<sup>1</sup>1.8m (0.6m deep) Instant hedge (to replace (3)) Thickened with Hawthorn & Privet
- 10. New trees
- 11. Existing hedge planted by adjacent developer (approx. 2 years ago)
- 12. Existing parking
- 13. Indicative delivery vehicle turning circle
- 14. New 1.8m panel fence on gravel board
- 15. New 'native' 1.8m (0.6m deep) Instant hedge
- 16. New 'native' 1.8m hedge
- 17. Existing hedge
- 18. Existing hardstanding
- 19. New 1.8m double hedgerow x 55m for biodiversity



- 17. Existing hedge
- 18. Existing hardstanding
- 19. New 1.8m double hedgerow x 55m for biodiversity

### Approved access arrangements under 12/02424/FUL





Existing gate onto Lower Chase Road







## **Recommendation:**

## Permit