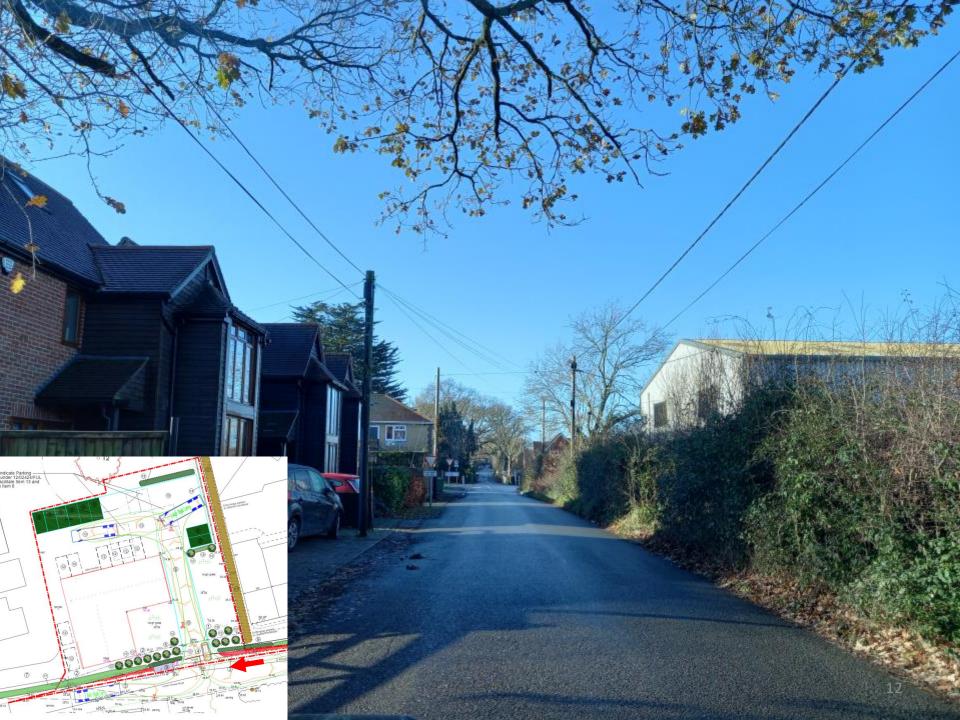

line
- 5. Former position of Gates
- 6. Tarmaccadam road surface
- 7. Legal Access
- 8. New Parking
- 9. New 'native<sup>1</sup>1.8m (0.6m deep) Instant hedge (to replace (3)) Thickened with Hawthorn & Privet
- 10. New trees
- 11. Existing hedge planted by adjacent developer (approx. 2 years ago)
- 12. Existing parking
- 13. Indicative delivery vehicle turning circle
- 14. New 1.8m panel fence on gravel board
- 15. New 'native' 1.8m (0.6m deep) Instant hedge
- 16. New 'native' 1.8m hedge
- 17. Existing hedge
- 18. Existing hardstanding
- 19. New 1.8m double hedgerow x 55m for biodiversity



- 17. Existing hedge
- 18. Existing hardstanding
- 19. New 1.8m double hedgerow x 55m for biodiversity

### Approved access arrangements under 12/02424/FUL





Existing gate onto Lower Chase Road







## **Recommendation:**

## Permit