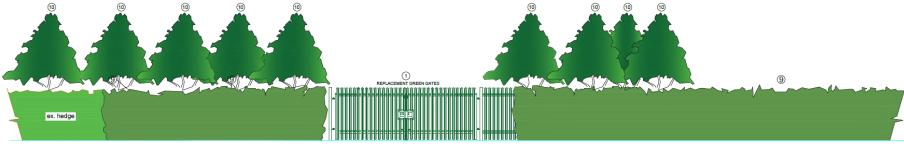

#### GATE ELEVATION (FROM ROAD) - SCALE 1:50

- 1. Proposed New Green Gates
- 2. Existing palisade fencing
- 3. Hedge cut back for visibility splay
- 4. 43m sight line
- 5. Former position of Gates
- 6. Tarmaccadam road surface
- 7. Legal Access
- 8. New Parking
- 9. New 'native<sup>1</sup>1.8m (0.6m deep) Instant hedge (to replace (3)) Thickened with Hawthorn & Privet
- 10. New trees
- 11. Existing hedge planted by adjacent developer (approx. 2 years ago)
- 12. Existing parking
- 13. Indicative delivery vehicle turning circle
- 14. New 1.8m panel fence on gravel board
- 15. New 'native' 1.8m (0.6m deep) Instant hedge
- 16. New 'native' 1.8m hedge
- 17. Existing hedge
- 18. Existing hardstanding
- 19. New 1.8m double hedgerow x 55m for biodiversity