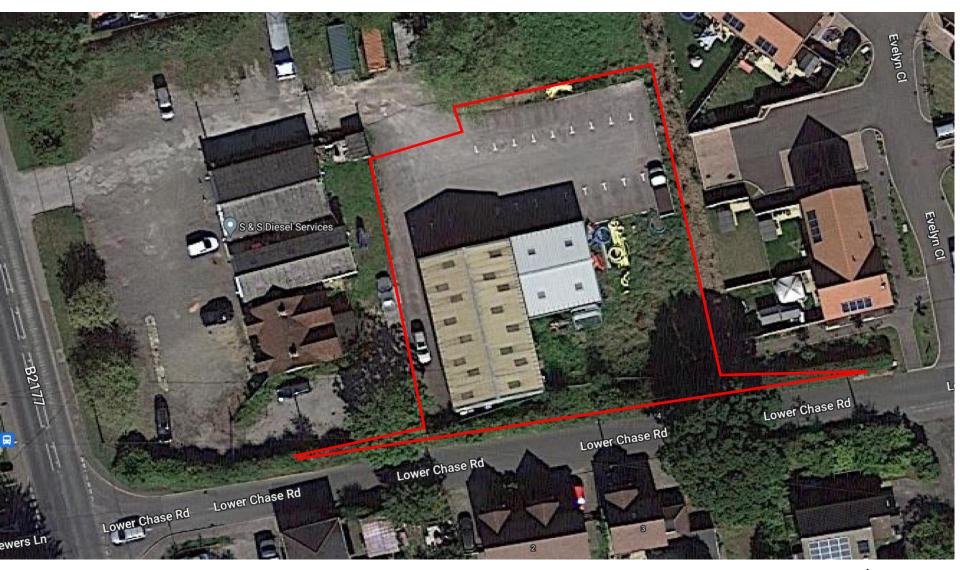

### Site Location

Existing access from Winchester Road – application site behind building

7. Legal Access

- 8. New Parking
- 9. New 'native' 1.8m (0.6m deep) Instant hedge (to replace (3)) Thickened with Hawthorn & Privet
- 10. New trees
- 11. Existing hedge planted by adjacent developer (approx. 2 years ago)
- 12. Existing parking
- 13. Indicative delivery vehicle turning circle
- 14. New 1.8m panel fence on gravel board
- 15. New 'native' 1.8m (0.6m deep) Instant hedge
- 16. New 'native' 1.8m hedge
- 17. Existing hedge
- 18. Existing hardstanding
- New 1.8m double hedgerow x 55m for biodiversity