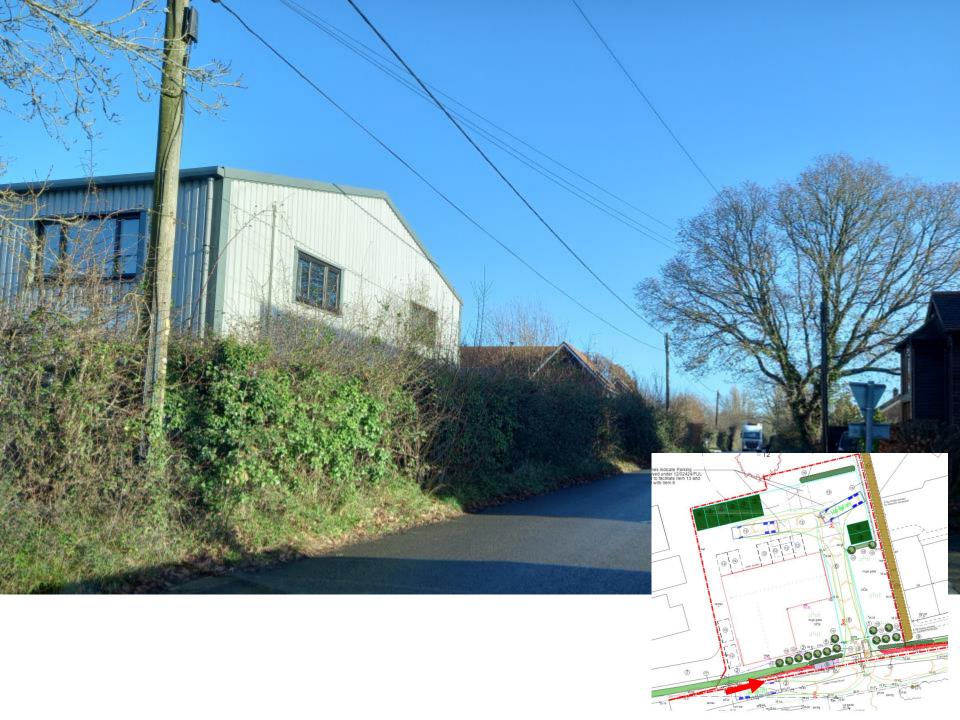

### Approved access arrangements under 12/02424/FUL

Existing gate onto Lower Chase Road