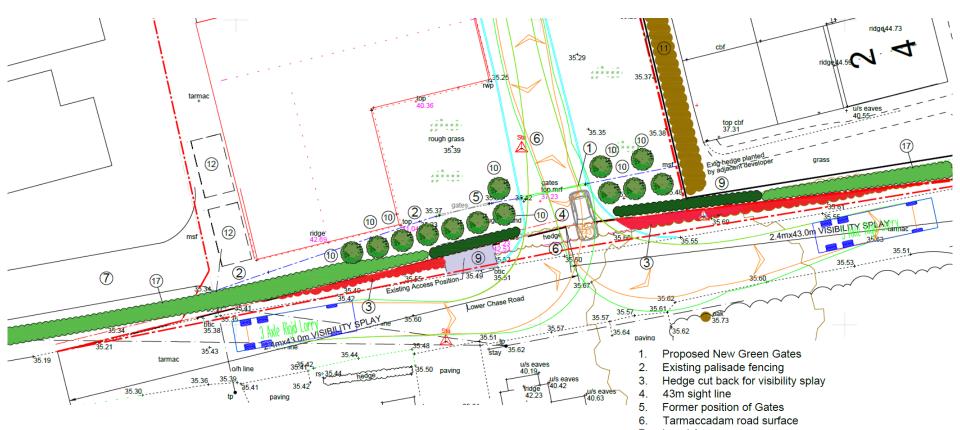

### Proposed access from Lower Chase Road

#### GATE ELEVATION (FROM ROAD) - SCALE 1:50

- 1. Proposed New Green Gates
- 2. Existing palisade fencing
- 3. Hedge cut back for visibility splay
- 4. 43m sight line
- 5. Former position of Gates
- 6. Tarmaccadam road surface
- 7. Legal Access
- 8. New Parking
- 9. New 'native<sup>1</sup>1.8m (0.6m deep) Instant hedge (to replace (3)) Thickened with Hawthorn & Privet
- 10. New trees
- 11. Existing hedge planted by adjacent developer (approx. 2 years ago)
- 12. Existing parking
- 13. Indicative delivery vehicle turning circle
- 14. New 1.8m panel fence on gravel board
- 15. New 'native' 1.8m (0.6m deep) Instant hedge
- 16. New 'native' 1.8m hedge
- 17. Existing hedge
- 18. Existing hardstanding
- 19. New 1.8m double hedgerow x 55m for biodiversity

- 17. Existing hedge
- 18. Existing hardstanding
- 19. New 1.8m double hedgerow x 55m for biodiversity