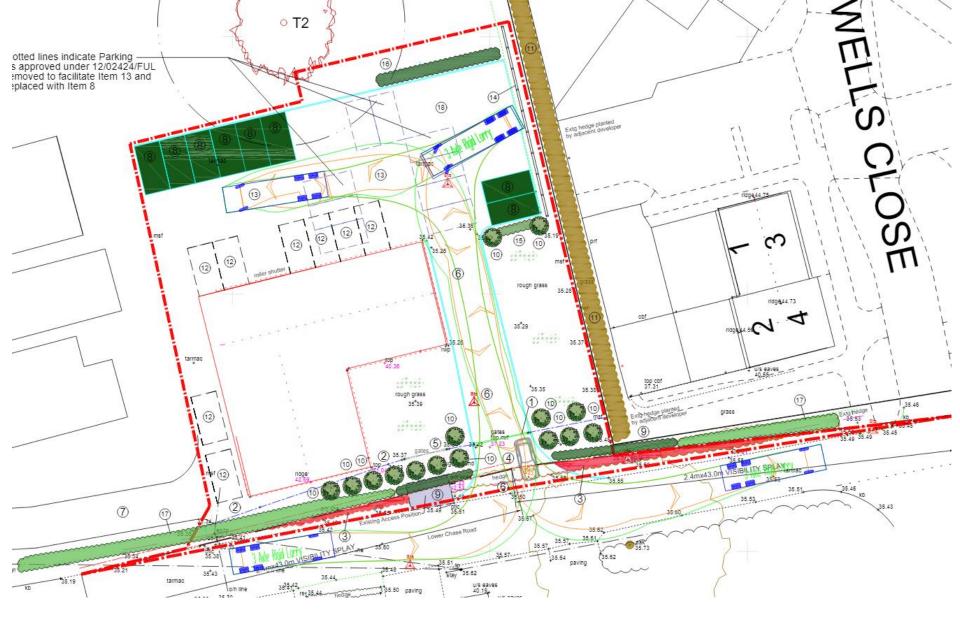

### Site Location

Existing access from Winchester Road – application site behind building

7. Legal Access

- 8. New Parking
- 9. New 'native' 1.8m (0.6m deep) Instant hedge (to replace (3)) Thickened with Hawthorn & Privet
- 10. New trees
- 11. Existing hedge planted by adjacent developer (approx. 2 years ago)
- 12. Existing parking
- 13. Indicative delivery vehicle turning circle
- 14. New 1.8m panel fence on gravel board
- 15. New 'native' 1.8m (0.6m deep) Instant hedge
- 16. New 'native' 1.8m hedge
- 17. Existing hedge
- 18. Existing hardstanding
- New 1.8m double hedgerow x 55m for biodiversity

### Proposed access from Lower Chase Road

#### GATE ELEVATION (FROM ROAD) - SCALE 1:50

- 1. Proposed New Green Gates
- 2. Existing palisade fencing
- 3. Hedge cut back for visibility splay
- 4. 43m sight line
- 5. Former position of Gates
- 6. Tarmaccadam road surface
- 7. Legal Access
- 8. New Parking
- 9. New 'native<sup>1</sup>1.8m (0.6m deep) Instant hedge (to replace (3)) Thickened with Hawthorn & Privet
- 10. New trees
- 11. Existing hedge planted by adjacent developer (approx. 2 years ago)
- 12. Existing parking
- 13. Indicative delivery vehicle turning circle
- 14. New 1.8m panel fence on gravel board
- 15. New 'native' 1.8m (0.6m deep) Instant hedge
- 16. New 'native' 1.8m hedge
- 17. Existing hedge
- 18. Existing hardstanding
- 19. New 1.8m double hedgerow x 55m for biodiversity

- 17. Existing hedge
- 18. Existing hardstanding
- 19. New 1.8m double hedgerow x 55m for biodiversity