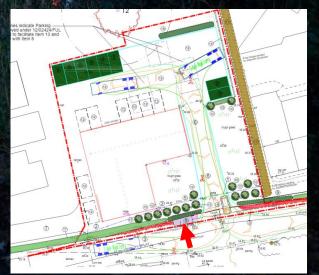

ht line
- 5. Former position of Gates
- 6. Tarmaccadam road surface
- 7. Legal Access
- 8. New Parking
- 9. New 'native<sup>1</sup>1.8m (0.6m deep) Instant hedge (to replace (3)) Thickened with Hawthorn & Privet
- 10. New trees
- 11. Existing hedge planted by adjacent developer (approx. 2 years ago)
- 12. Existing parking
- 13. Indicative delivery vehicle turning circle
- 14. New 1.8m panel fence on gravel board
- 15. New 'native' 1.8m (0.6m deep) Instant hedge
- 16. New 'native' 1.8m hedge
- 17. Existing hedge
- 18. Existing hardstanding
- 19. New 1.8m double hedgerow x 55m for biodiversity



- 17. Existing hedge
- 18. Existing hardstanding
- 19. New 1.8m double hedgerow x 55m for biodiversity

### Approved access arrangements under 12/02424/FUL





Existing gate onto Lower Chase Road







## **Recommendation:**

## Permit